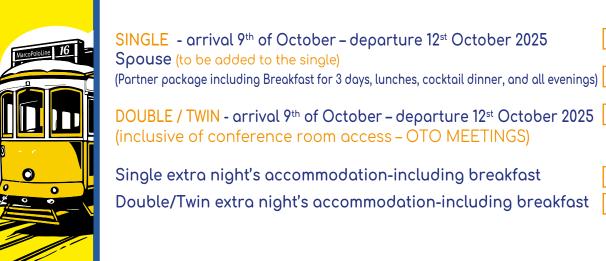

| REGISTRATION FOR                                                                                                                                                                                                                                               | M            |
|----------------------------------------------------------------------------------------------------------------------------------------------------------------------------------------------------------------------------------------------------------------|--------------|
| COMPANY                                                                                                                                                                                                                                                        |              |
| ADDRESS                                                                                                                                                                                                                                                        |              |
| PHONE                                                                                                                                                                                                                                                          |              |
| FAX                                                                                                                                                                                                                                                            |              |
| E-MAIL                                                                                                                                                                                                                                                         |              |
| MPL MEMBER NON MPL MEMBER                                                                                                                                                                                                                                      |              |
| NAME OF ATTENDEE                                                                                                                                                                                                                                               |              |
| NAME OF SPOUSE / PARTNER                                                                                                                                                                                                                                       |              |
| NAMES OF OTHERS ATTENDEES NAMES OF OTHERS ATTENDEES                                                                                                                                                                                                            |              |
| ARRIVAL THURSDAY 9 <sup>TH</sup> OF OCTOBER 2025 OFFICIAL DEPARTURE SUNDAY 12 <sup>TH</sup> OCTOBER 2 For sports events players (golf, tennis & paddle) only, arrival 8th of office those who will choose to participate in the excursion day departure on the | october 2025 |
| EARLY BIRD RATE!  BOOK AND PAY BY THE 30TH OF JANUARY 2025,  AND GET EUR 100.00 DISCOUNT                                                                                                                                                                       | EARLY BIRD   |

EUR 2875,00

EUR 2250,00

(per person)

950,00

285,00

315,00

**EUR** 

**EUR** 

**EUR** 

PER ROOM ON THE FULL CONFERENCE PACKAGE!

| WITHOUT ACCOMMODATION Conference package only                                                                                                   | EUR 2075,00                         |
|-------------------------------------------------------------------------------------------------------------------------------------------------|-------------------------------------|
| NON MPL MEMBERS FEE:                                                                                                                            | EUR 185,00                          |
| SPORTS EVENTS                                                                                                                                   |                                     |
| PARTICIPATE IN THE MPL GOLF TOURNAMENT Thursday 9 <sup>th</sup> October INFORMATION IN DUE COURSE PGA Aroeira Lisboa                            | EUR (price soon!)                   |
| PARTICIPATE IN THE MPL TENNIS TOURNAMENT Thursday 9th October INFORMATION IN DUE COURSE Aroeira Tennis & Padel                                  | EUR (price soon!)                   |
| PARTICIPATE IN THE MPL PADDLE TOURNAMENT Thursday 9th October INFORMATION IN DUE COURSE Aroeira Tennis & Padel                                  | EUR (price soon!)                   |
| Participate in the MPL FOOTBALL MATCH Saturday 11 <sup>TH</sup> October – Appointment in the lobby Player's name: Player's name: Player's name: | EUR (price soon!)                   |
| OPTIONAL EXTRA DAY WITH ACCOMMODATION Sunday 12th of October INFORMATION IN DUE COURSE                                                          | EUR (price soon!)                   |
| Single Double/Twin for 2 people                                                                                                                 | EUR (price soon!) EUR (price soon!) |

# Visa instructions Link

EUR (price soon!)

OPTIONAL - NO accommodation, but includes excursion/lunch

Please return this completed form to: sophie@marcopololine.com